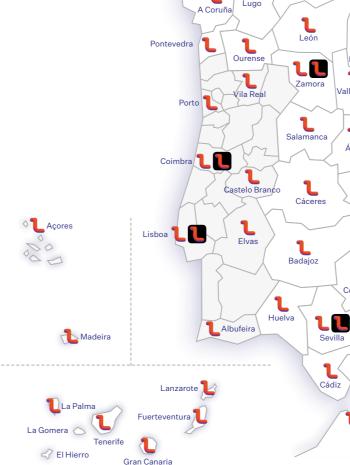

#### LOGISTICS STRUCTURE:

vehicles

+10.8M shipments/year

#### Wide distribution network in special destinations

Balearic Islands, Canary Islands, Ceuta and Melilla, Andorra and the Portuguese Islands.